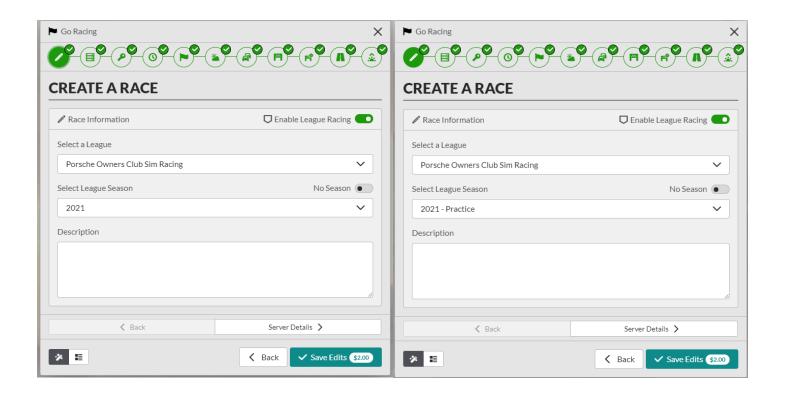

The below examples are how POC iRacing session parameters should be set to run.

1. When selecting the time to Launch the Race refer to the chart on the next page

- 2. The following table should be used to establish the timing of events and the length of each section.
  - a. All times are in Pacific Time