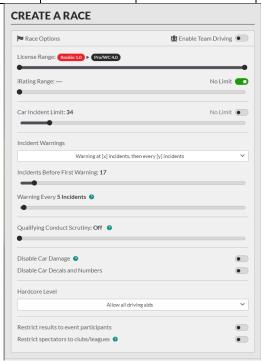

- 3. The below table should be used to establish the incident limits for each event
  - a. Black Flag Penalties will be automatically assessed by iRacing when incident limits are reached
  - b. Drivers will be disqualified from the event upon reaching the Car Incident Limit during a Race

| Session Type           | Car Incident | Incidents Before | Warning Every |
|------------------------|--------------|------------------|---------------|
|                        | Limit        | First Warning    | X Incidents   |
| 30 Minute Points Race  | 34           | 17               | 5             |
| Daily Practice Session | 34           | 17               | 5             |
| 90 Minute Points Race  | 34           | 17               | 10            |
| 3 Hours Points Race –  | 68           | 34               | 10            |
| Team Event             |              |                  |               |