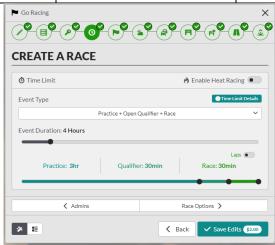

The below examples are how POC iRacing session parameters should be set to run.

1. When selecting the time to Launch the Race refer to the chart on the next page

- 2. The following table should be used to establish the timing of events and the length of each section.
  - a. All times are in Pacific Time

| Session Type           | Total Session Time | Practice – Start          | Qualifier – Start | Race – Start      |
|------------------------|--------------------|---------------------------|-------------------|-------------------|
| Daily Practice Session | 3 Hours            | 2 Hours 10 Minutes – 5:30 | 20 Minutes – 7:40 | 30 Minutes – 8:00 |
| 30 Minute Points Race  | 4 Hours            | 2 Hours 50 Minutes – 4:45 | 40 Minutes – 7:35 | 30 Minutes – 8:15 |
| 90 Minute Points Race  | 5 Hours            | 2 Hours 50 Minutes – 4:45 | 40 Minutes – 7:35 | 90 Minutes – 8:15 |
| 3 Hours Points Race or | 6 Hours            | 2 Hours 20 Minutes – 5:15 | 40 Minutes – 7:35 | 3 Hours – 8:15    |
| Team Event             |                    |                           |                   |                   |